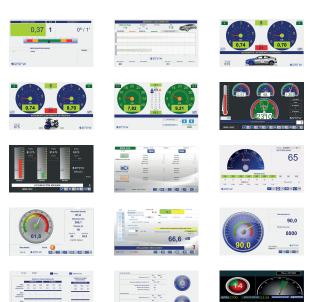

Over the years, our software has achieved a more visual interface, an easier operation and aspects of improvement in the quality and speed of the inspection, such as the possibility of automatic detection of the vehicle, the possibility of integrating it with inspection lanes or improvements in the connectivity between the different machines of the inspection lane.