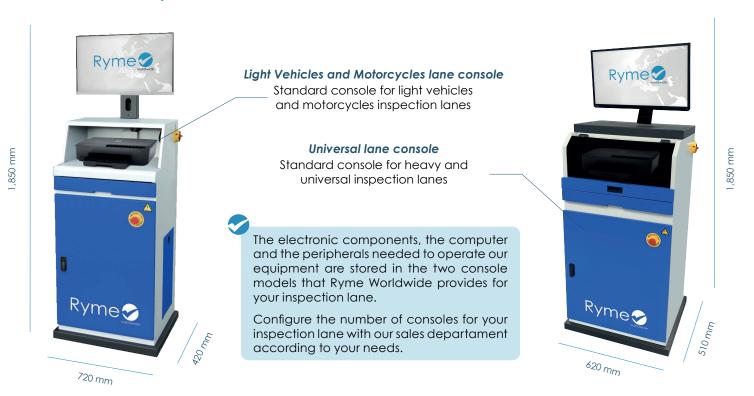

## Electronics + SMRW Machinery Software Rymes





## Worldwide Group consoles - Where the control is located



## SMTW - Ryme Worldwide machinery software



The Ryme Worldwide machinery software (SMRW) is the set of compatible and official programs for our vehicle inspection equipment.

Our software can be adapted to each client and each legislation in technical, appearance and usage matters (always under budget).

All our equipment has its own compatible software, from the machinery section to the peripherals that require a software for its correct operation.

Ryme Worldwide has succeeded in the developing of a software capable of synchronizing with management systems and our integrated management software esswift.

Over the years, our software has achieved a more visual interface, an easier operation and aspects of improvement in the quality and speed of the inspection, such as the possibility