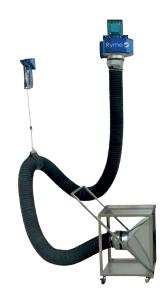

## **SIMPLE SUCTION KIT**

**Single suction**, medium pressure centrifugal aspirator with steel sheet casing and turbine. It has a **black neoprene hose** with a spiral that allows it to recover its shape in case of crushing.

Hose retractor option by means of an automatic springloaded rocker arm.