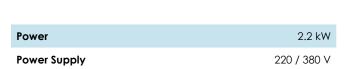

#### **Features:**

- Nozzle equipped with a 360° rotation system to prevent hose twisting
- It does not have an articulated fastening system
- Compatible with light and heavy vehicles

Power 2.2 kW