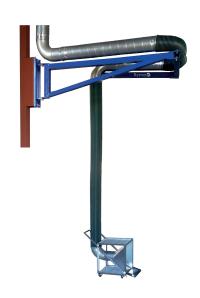

### **ARTICULATED EXTRACTION ARM**

**Single suction**, medium pressure centrifugal aspirator with steel sheet casing and turbine. **Three-joint arm.** No height adjustement required and can be used as a **smokemeter holder**.

It has a **special nozzle for suction in opacity tests**, with a stainless steel frame. Equipped with 4 swivel wheels, two of them with a brake and a grill to avoid the aspiration of objects.

#### Features:

- Nozzle equipped with 360° rotation system for easy
- positioning in relation to the exhaust pipe
- Outer finish of the arm made of 200 mm diameter galvanized pipe and flexible joints
- Compatible with light and heavy vehicles