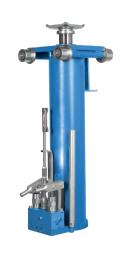

## PIT JACK HK 4

## **Hydraulic lifter**

- Capacity of 4 Tn in all the elevation range
- Lifting height of 450 mm
- Manual hydraulic system with quick and loading elevation modes.
- Polished and chrome-plated connecting rod
- Special protection to corrosion
- Easy to use due to the ergonomic layout of the opera tion elements

## PIT JACK HK 10

## **Hydraulic lifter**

- Capacity of 10 Tn in all the elevation range
- Lifting height of 600 mm
- Manual hydraulic system with quick and loading elevation modes.
- Polished and chrome-plated connecting rod
- Special protection to corrosion
- Easy to use due to the ergonomic layout of the operation elements