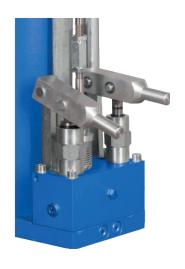

## PIT JACK HK 4

## **Hydraulic lifter**

- Capacity of 4 Tn in all the elevation range
- Lifting height of 450 mm
- Manual hydraulic system with quick and loading elevation modes.
- Polished and chrome-plated connecting rod
- Special protection to corrosion
- Easy to use due to the ergonomic layout of the opera tion elements

## PIT JACK HK 10

## **Hydraulic lifter**

- Capacity of 10 Tn in all the elevation range
- Lifting height of 600 mm
- Manual hydraulic system with quick and loading elevation modes.
- Polished and chrome-plated connecting rod
- Special protection to corrosion
- Easy to use due to the ergonomic layout of the operation elements