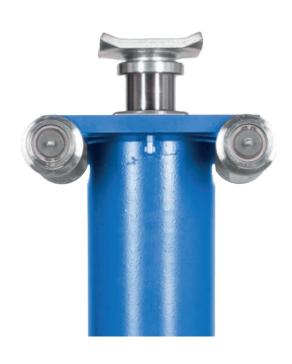

## PIT JACK HK 4

## **Hydraulic lifter**

- Capacity of 4 Tn in all the elevation range
- Lifting height of 450 mm
- Manual hydraulic system with quick and loading elevation modes.
- Polished and chrome-plated connecting rod
- Special protection to corrosion
- Easy to use due to the ergonomic layout of the opera tion elements

## PIT JACK HK 10

## **Hydraulic lifter**

- Capacity of 10 Tn in all the elevation range
- Lifting height of 600 mm
- Manual hydraulic system with quick and loading elevation modes.
- Polished and chrome-plated connecting rod
- Special protection to corrosion
- Easy to use due to the ergonomic layout of the operation elements