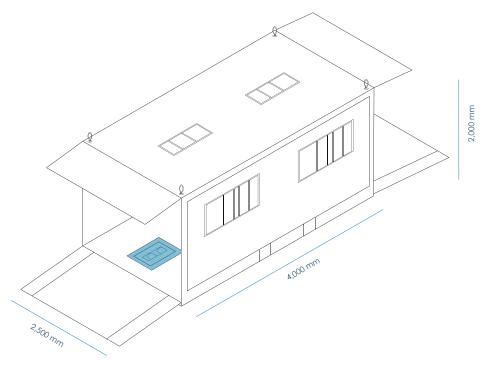

## Dimensions I x w x h (w/o ramps)

| EXTERIOR |          |          |
|----------|----------|----------|
| 4,000 mm | 2,500 mm | 2,240 mm |
| INTERIOR |          |          |
| 3,930 mm | 2,430 mm | 2,200 mm |