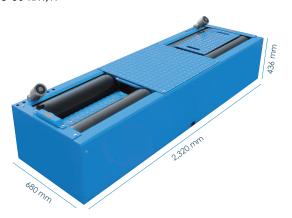

### **Technical Data and Dimensions**

| Maximum axle load                   | 3.5 T                          |
|-------------------------------------|--------------------------------|
| Maximum test speed without traction | 0 - 120 km/h                   |
| Max/min Track width                 | 2,130 / 795 mm                 |
| Measuring step                      | 1 km/h   0.1 m                 |
| Roller lock system                  | Pneumatic                      |
| Voltage                             | 400 V / 50 Hz Three-phase      |
| Roller length / diameter            | 682 / 202 mm                   |
| Roller wheelbase                    | 360 mm                         |
| Dimensions and weight               | 2,320 x 680 x 436 mm<br>750 kg |
| Pneumatic power supply              | 8 bar                          |
| Consumption                         | 7.5 kW                         |