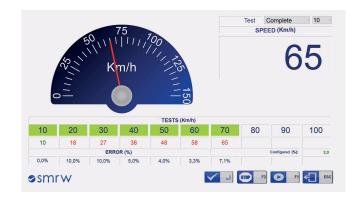

### **Speedometer Tests**

Testing and evaluation of results at different speed ranges

## **Description**

Ryme Worldwide's VTL-AE Light Vehicle Speedometer allows you to quantify the time, space traveled and price of light vehicles up to 3,500 kg.

The **speedometer** records the speed indicated by the inspector and the actual **speed**, showing the difference in %.