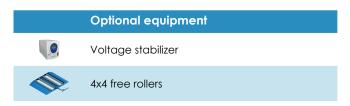

|
| Voltage                             | 400 V / 50 Hz Three-phase      |
| Roller length / diameter            | 682 / 202 mm                   |
| Roller wheelbase                    | 360 mm                         |
| Dimensions and weight               | 2,320 x 680 x 436 mm<br>750 kg |
| Pneumatic power supply              | 8 bar                          |
| Consumption                         | 7.5 kW                         |

Electric drag motor for traction axles with 7.5 kW drive up to 60 km/h



## **Software**



# **Standard Equipment**

- Electric brake speedometer
- \* Special rollers for better grip
- Control console
- Roller covers
- Electronic control and SMRW software
- Pneumatic lift for easy exit
- Safety bumpers to prevent side ejection

## **Optional Equipment**



End-of-line console (consult)

#### **Taximeter Tests**

- Hourly drag test
- Kilometer drag test
- Possibility to select different prices

### **Speedometer Tests**

Testing and evaluation of results at different speed ranges

#### **Odometer Tests**

Testing and evaluation of results for different distances traveled